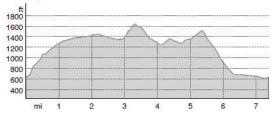

Finishing with a well earned drink in the Ye Olde Nag's Head.

Castleton-Cave Dale-Mam Tor Circular

Elevation profile

Best time of year

IAN | FEB | MAR AFR | MAY| JUN JUL | AUG | SEP OCT | NOV | DEC

| route d<br>Hiking ro |   |      |    | Difficulty |
|----------------------|---|------|----|------------|
| Distance             |   | 7.4  | mi | Stamina    |
| Duration             | 0 | 3:33 | h  | Technique  |
| Ascent               | - | 1385 | ft | Altitude   |
| Descent              | - | 1388 | ft |            |