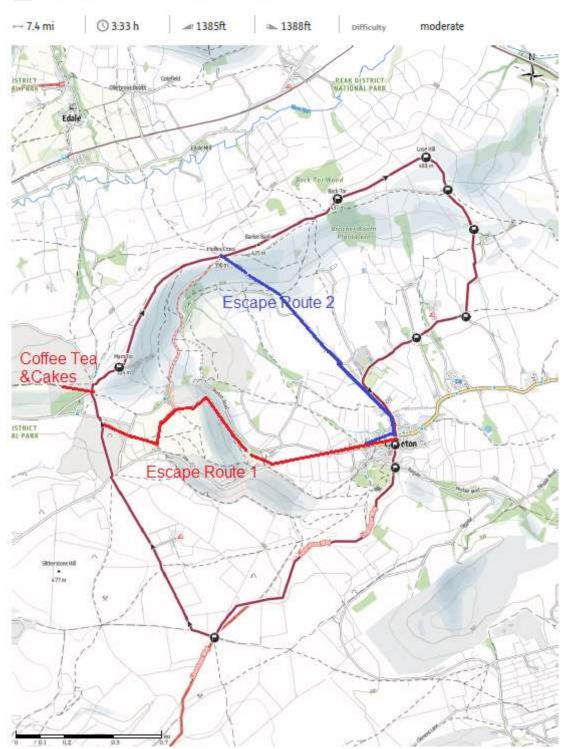

## Route Card :- Castleton – Cave Dale – Lose Hill Circular

Starting at the Castleton Car park entrance this scenic circular hike takes you through the deep craggy Gorge of Cave Dale passing below Peveril Castle, you then head to the summit of Mam Tor. Where refreshment's will be available. The hike then continues following the ridgeline across, Back Tor and Lose Hill before heading back to Castleton.

Finishing with a well earned drink in the Ye Olde Nag's Head.

Castleton-Cave Dale-Mam Tor Circular

Elevation profile

Best time of year

IAN | FEB | MAR AFR | MAY| JUN JUL | AUG | SEP OCT | NOV | DEC

| route d<br>Hiking ro |   |      |    | Difficulty |
|----------------------|---|------|----|------------|
| Distance             |   | 7.4  | mi | Stamina    |
| Duration             | 0 | 3:33 | h  | Technique  |
| Ascent               | - | 1385 | ft | Altitude   |
| Descent              | - | 1388 | ft |            |